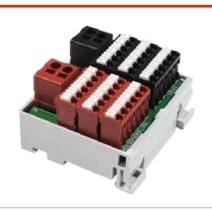

## Specification

| Specification               |                                  |
|-----------------------------|----------------------------------|
| Distribution type           | 1 input to 18 output             |
| Number of connections       | 18+18                            |
| L x W x H (mm)              | 49.8 x 47.9 x 30.3               |
| Connection method           | PID                              |
| Input                       |                                  |
| Input voltage               | 50 VDC                           |
| Max. current of single pole | 20 A                             |
| Total input current         | 40 A                             |
| Wire range                  | 26~12 AWG                        |
| Stripping length            | 9~10 mm                          |
| Applicable ferrules         | DN00510D<br>DN00710D<br>DN01510D |
| Output                      |                                  |
| Output voltage              | 50 VDC                           |
| Max. current of single pole | 12A (Total output below 40A)     |
| Wire range                  | 26 ~ 16 AWG                      |
| Stripping length            | 8~9 mm                           |
| Applicable ferrules         | DN00508D<br>DN00708D             |