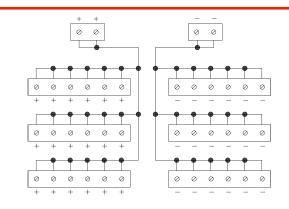

## Specification

| Specification               |                                  |
|-----------------------------|----------------------------------|
| Distribution type           | 1 input to 18 output             |
| Number of connections       | 18+18                            |
| L x W x H (mm)              | 49.8 x 47.9 x 30.3               |
| Connection method           | PID                              |
| Input                       |                                  |
| Input voltage               | 50 VDC                           |
| Max. current of single pole | 20 A                             |
| Total input current         | 40 A                             |
| Wire range                  | 26~12 AWG                        |
| Stripping length            | 9~10 mm                          |
| Applicable ferrules         | DN00510D<br>DN00710D<br>DN01510D |
| Output                      |                                  |
| Output voltage              | 50 VDC                           |
| Max. current of single pole | 12A (Total output below 40A)     |
| Wire range                  | 26 ~ 16 AWG                      |
| Stripping length            | 8~9 mm                           |
| Applicable ferrules         | DN00508D<br>DN00708D             |