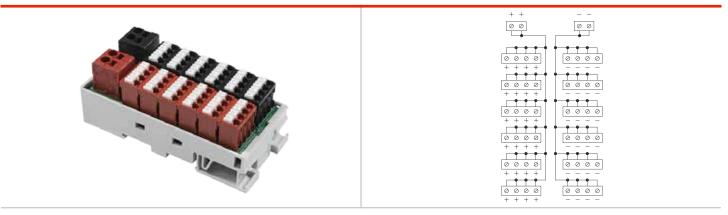

## Specification

| Specification               |                                  |
|-----------------------------|----------------------------------|
| Distribution type           | 1 input to 24 output             |
| Number of connections       | 24+24                            |
| L x W x H (mm)              | 35.2 x 77.9 x 30.3               |
| Connection method           | PID                              |
| Input                       |                                  |
| Input voltage               | 50 VDC                           |
| Max. current of single pole | 20 A                             |
| Total input current         | 40 A                             |
| Wire range                  | 26~12 AWG                        |
| Stripping length            | 9~10 mm                          |
| Applicable ferrules         | DN00510D<br>DN00710D<br>DN01510D |
| Output                      |                                  |
| Output voltage              | 50 VDC                           |
| Max. current of single pole | 12A (Total output below 40A)     |
| Wire range                  | 26 ~ 16 AWG                      |
| Stripping length            | 8~9 mm                           |
| Applicable ferrules         | DN00508D<br>DN00708D             |