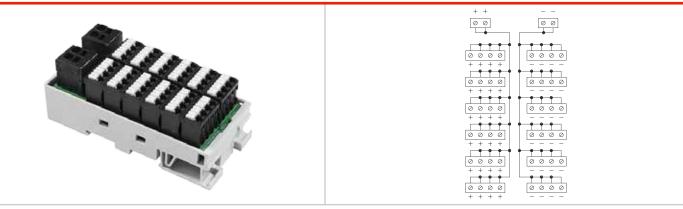

## Specification

| Specification               |                                  |  |
|-----------------------------|----------------------------------|--|
| Distribution type           | 1 input to 24 output             |  |
| Number of connections       | 24+24                            |  |
| L x W x H (mm)              | 35.2 x 77.9 x 30.3               |  |
| Connection method           | PID                              |  |
| Input                       |                                  |  |
| Input voltage               | 50 VDC                           |  |
| Max. current of single pole | 20 A                             |  |
| Total input current         | 40 A                             |  |
| Wire range                  | 26~12 AWG                        |  |
| Stripping length            | 9~10 mm                          |  |
| Applicable ferrules         | DN00510D<br>DN00710D<br>DN01510D |  |
| Output                      |                                  |  |
| Output voltage              | 50 VDC                           |  |
| Max. current of single pole | 12A (Total output below 40A)     |  |
| Wire range                  | 26 ~ 16 AWG                      |  |
| Stripping length            | 8~9 mm                           |  |
| Applicable ferrules         | DN00508D<br>DN00708D             |  |