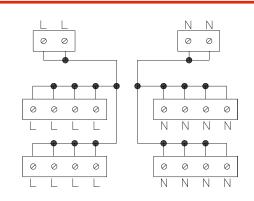

## Specification

| Specification               |                                  |
|-----------------------------|----------------------------------|
| Distribution type           | 1 input to 8 output              |
| Number of connections       | 8+8                              |
| L x W x H (mm)              | 49.8 x 47.9 x 30.3               |
| Connection method           | PID                              |
| Input                       |                                  |
| Input voltage               | 300 VAC                          |
| Max. current of single pole | 20 A                             |
| Total input current         | 20 A                             |
| Wire range                  | 26~12 AWG                        |
| Stripping length            | 9~10 mm                          |
| Applicable ferrules         | DN00510D<br>DN00710D<br>DN01510D |
| Output                      |                                  |
| Output voltage              | 300 VAC                          |
| Max. current of single pole | 20A (Total output below 20A)     |
| Wire range                  | 26 ~ 12AWG                       |
| Stripping length            | 9~10 mm                          |
| Applicable ferrules         | DN00510D<br>DN00710D<br>DN01510D |