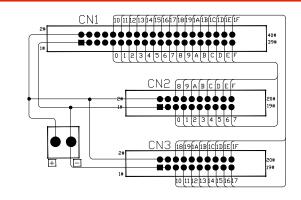

## Specification

| Specification         |            |                                  |
|-----------------------|------------|----------------------------------|
| Number of connections |            | 2 sets                           |
| Connection method     |            | PID                              |
| Rated voltage         |            | 24 VDC                           |
| Rated current         |            | 1 A                              |
| Wire range            |            | 26~12 AWG                        |
| Stripping length      |            | 9~10 mm                          |
| Applicable ferrules   |            | DN00510D<br>DN00710D<br>DN01510D |
| Input type            |            | -                                |
| Connector             |            | IDC 40-Pin, IDC 20-Pin           |
| Indicator             |            | NO                               |
| L x W x H (mm)        |            | 76 x 47.9 x 43                   |
| Wire harness          | Shielded   | WHS33                            |
|                       | Unshielded | WHN33                            |