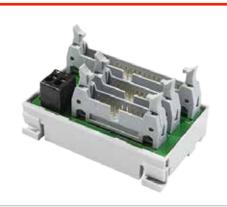

## Specification

| Specification         |            |                                  |
|-----------------------|------------|----------------------------------|
| Number of connections |            | 2 sets                           |
| Connection method     |            | PID                              |
| Rated voltage         |            | 24 VDC                           |
| Rated current         |            | 1 A                              |
| Wire range            |            | 26~12 AWG                        |
| Stripping length      |            | 9~10 mm                          |
| Applicable ferrules   |            | DN00510D<br>DN00710D<br>DN01510D |
| Input type            |            | -                                |
| Connector             |            | IDC 40-Pin, IDC 20-Pin           |
| Indicator             |            | NO                               |
| L x W x H (mm)        |            | 76 x 47.9 x 43                   |
| Wire harness          | Shielded   | WHS33                            |
|                       | Unshielded | WHN33                            |