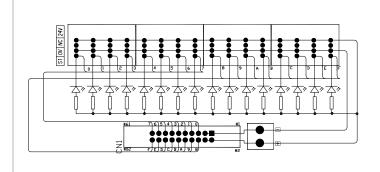

## Specification

| Specification         | 1          |                                  |
|-----------------------|------------|----------------------------------|
| Number of connections |            | 16 sets                          |
| Connection method     |            | PID                              |
| Rated voltage         |            | 24 VDC                           |
| Rated current         |            | 1 A                              |
| Wire range            |            | 26~12 AWG                        |
| Stripping length      |            | 9~10 mm                          |
| Applicable ferrules   |            | DN00510D<br>DN00710D<br>DN01510D |
| Input type            |            | -                                |
| Connector             |            | IDC 20-Pin, Mini-Clamp           |
| Indicator             |            | NO                               |
| L x W x H (mm)        |            | 65.2 x 77.9 x 43                 |
| Wire harness          | Shielded   | WHS33                            |
|                       | Unshielded | WHN33                            |