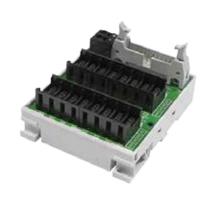

## Specification

| Specification         | 1          |                                  |
|-----------------------|------------|----------------------------------|
| Number of connections |            | 16 sets                          |
| Connection method     |            | PID                              |
| Rated voltage         |            | 24 VDC                           |
| Rated current         |            | 1 A                              |
| Wire range            |            | 26~12 AWG                        |
| Stripping length      |            | 9~10 mm                          |
| Applicable ferrules   |            | DN00510D<br>DN00710D<br>DN01510D |
| Input type            |            | -                                |
| Connector             |            | IDC 20-Pin, Mini-Clamp           |
| Indicator             |            | NO                               |
| L x W x H (mm)        |            | 65.2 x 77.9 x 43                 |
| Wire harness          | Shielded   | WHS33                            |
|                       | Unshielded | WHN33                            |