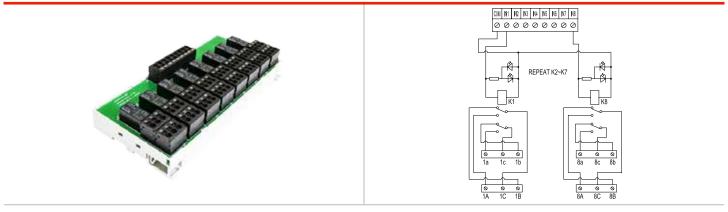

## Specification

| Specification       |                      |
|---------------------|----------------------|
| Relay model no.     | OMRON/G5V-2-H1       |
| Number of relays    | 8                    |
| Connection method   | PID                  |
| Wire range          | 26 ~ 12 AWG          |
| Stripping length    | 9~10 mm              |
| Applicable ferrules | DN00510D<br>DN00710D |
| L x W x H (mm)      | 158.2 x 77.9 x 30.3  |
| Input               |                      |
| Input voltage       | 24 VDC               |
| Input current       | 8.33 mA              |
| Output              |                      |
| Contact form        | 2 C                  |
| Output voltage      | 125VAC / 24VDC       |
| Output current      | 0.5A / 1A            |