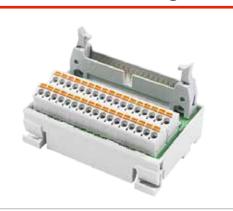

## Specification

| Specification         | 1          |                      |
|-----------------------|------------|----------------------|
| Number of connections |            | 34 Poles             |
| Connection method     |            | PID                  |
| Rated voltage         |            | 24 VDC               |
| Rated current         |            | 1 A                  |
| Wire range            |            | 26~16 AWG            |
| Stripping length      |            | 8~9 mm               |
| Applicable ferrules   |            | DN00510D<br>DN00710D |
| Input type            |            | NPN / PNP            |
| Connector             |            | IDC                  |
| Indicator             |            | Yes                  |
| L x W x H (mm)        |            | 68 x 47.9 x 43       |
| Wire harness          | Shielded   | WHS33                |
|                       | Unshielded | WHS33                |