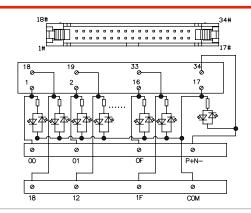

## Specification

| Specification         | 1          |                      |
|-----------------------|------------|----------------------|
| Number of connections |            | 34 Poles             |
| Connection method     |            | PID                  |
| Rated voltage         |            | 24 VDC               |
| Rated current         |            | 1 A                  |
| Wire range            |            | 26~16 AWG            |
| Stripping length      |            | 8~9 mm               |
| Applicable ferrules   |            | DN00510D<br>DN00710D |
| Input type            |            | NPN / PNP            |
| Connector             |            | IDC                  |
| Indicator             |            | Yes                  |
| L x W x H (mm)        |            | 68 x 47.9 x 43       |
| Wire harness          | Shielded   | WHS33                |
|                       | Unshielded | WHS33                |