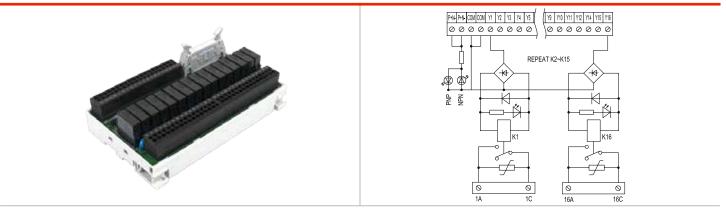

## Specification

| Specification       |                      |  |
|---------------------|----------------------|--|
| Relay model no.     | OMRON/G6D-1A-ASI     |  |
| Number of relays    | 16                   |  |
| Connection method   | PID                  |  |
| Wire range          | 26~16 AWG            |  |
| Stripping length    | 9~10 mm              |  |
| Applicable ferrules | DN00510D<br>DN00710D |  |
| L x W x H (mm)      | 127.2 x 77.9 x 43    |  |
| Input               |                      |  |
| Input voltage       | 24 VDC               |  |
| Input current       | 8.3 mA               |  |
| Connector           | IDC 20-Pin           |  |
| Output              |                      |  |
| Contact form        | 1A                   |  |
| Output voltage      | 250 VAC / 30 VDC     |  |
| Output current      | 5 A                  |  |