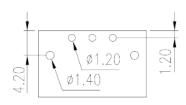

#### General information

| Short description                      | PCB Connector–Socket, Wave soldering |
|----------------------------------------|--------------------------------------|
| •                                      |                                      |
| Category                               | PCB Connector–Socket                 |
| Pitch (mm)                             | 3.50                                 |
| Color                                  | Black (default)                      |
| Type of locking                        | With threaded flange                 |
| Soldering method                       | Wave soldering                       |
| Length (mm)                            | 3.50*(P-1)+11.4                      |
| Width (mm)                             | 11.35                                |
| Height (mm)                            | 6.1                                  |
| Pin demensions (Thickness x Width)(mm) | 0.5x0.8                              |
| PCB hole diameter (mm)                 | 1.2                                  |
| Number of positions                    | 02P~24P                              |
| Level                                  | Single level                         |
|                                        |                                      |