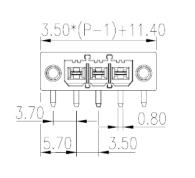

#### General information

| Short description                      | PCB Connector–Socket, Wave soldering |
|----------------------------------------|--------------------------------------|
| •                                      |                                      |
| Category                               | PCB Connector–Socket                 |
| Pitch (mm)                             | 3.50                                 |
| Color                                  | Black (default)                      |
| Type of locking                        | With threaded flange                 |
| Soldering method                       | Wave soldering                       |
| Length (mm)                            | 3.50*(P-1)+11.4                      |
| Width (mm)                             | 11.35                                |
| Height (mm)                            | 6.1                                  |
| Pin demensions (Thickness x Width)(mm) | 0.5x0.8                              |
| PCB hole diameter (mm)                 | 1.2                                  |
| Number of positions                    | 02P~24P                              |
| Level                                  | Single level                         |
|                                        |                                      |