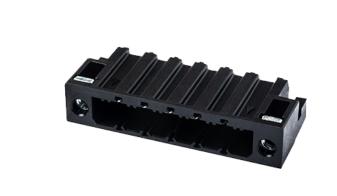

### **Product Description**

Pitch: 3.50 mm, 300V, 8A

#### General information

| Short description                      | PCB Connector–Socket, Wave soldering |
|----------------------------------------|--------------------------------------|
| •                                      |                                      |
| Category                               | PCB Connector–Socket                 |
| Pitch (mm)                             | 3.50                                 |
| Color                                  | Black (default)                      |
| Type of locking                        | With threaded flange                 |
| Soldering method                       | Wave soldering                       |
| Length (mm)                            | 3.50*(P-1)+11.4                      |
| Width (mm)                             | 11.35                                |
| Height (mm)                            | 6.1                                  |
| Pin demensions (Thickness x Width)(mm) | 0.5x0.8                              |
| PCB hole diameter (mm)                 | 1.2                                  |
| Number of positions                    | 02P~24P                              |
| Level                                  | Single level                         |
|                                        |                                      |