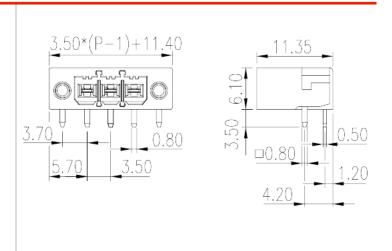

#### General information

| Short description                      | PCB Connector–Socket, Wave soldering |
|----------------------------------------|--------------------------------------|
| •                                      |                                      |
| Category                               | PCB Connector–Socket                 |
| Pitch (mm)                             | 3.50                                 |
| Color                                  | Black (default)                      |
| Type of locking                        | With threaded flange                 |
| Soldering method                       | Wave soldering                       |
| Length (mm)                            | 3.50*(P-1)+11.4                      |
| Width (mm)                             | 11.35                                |
| Height (mm)                            | 6.1                                  |
| Pin demensions (Thickness x Width)(mm) | 0.5x0.8                              |
| PCB hole diameter (mm)                 | 1.2                                  |
| Number of positions                    | 02P~24P                              |
| Level                                  | Single level                         |
|                                        |                                      |