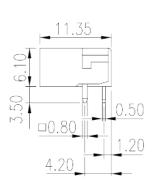

#### General information

| Short description                      | PCB Connector–Socket, Wave soldering |
|----------------------------------------|--------------------------------------|
| •                                      |                                      |
| Category                               | PCB Connector–Socket                 |
| Pitch (mm)                             | 3.50                                 |
| Color                                  | Black (default)                      |
| Type of locking                        | With threaded flange                 |
| Soldering method                       | Wave soldering                       |
| Length (mm)                            | 3.50*(P-1)+11.4                      |
| Width (mm)                             | 11.35                                |
| Height (mm)                            | 6.1                                  |
| Pin demensions (Thickness x Width)(mm) | 0.5x0.8                              |
| PCB hole diameter (mm)                 | 1.2                                  |
| Number of positions                    | 02P~24P                              |
| Level                                  | Single level                         |
|                                        |                                      |