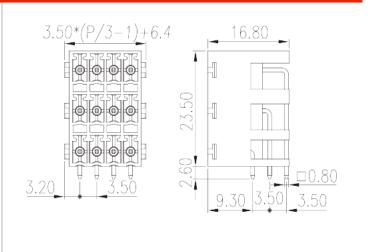

## **Product Description**

Pitch: 3.50 mm, 300V, 8A

#### General information

| Short description                      | PCB Connector – Socket                                                              |
|----------------------------------------|-------------------------------------------------------------------------------------|
| Category                               | PCB Connector – Socket                                                              |
| Pitch (mm)                             | 3.5                                                                                 |
| Color                                  | Refer to drawing                                                                    |
| Type of locking                        | Without                                                                             |
| Soldering method                       | Reflow Soldering (Temperature condition according to standard IPC/JEDEC J-STD-020E) |
| Length (mm)                            | 3.50*(P/3-1)+6.4                                                                    |
| Width (mm)                             | 16.8                                                                                |
| Height (mm)                            | 23.5                                                                                |
| Pin demensions (Thickness x Width)(mm) | 0.8x0.8                                                                             |
| PCB hole diameter (mm)                 | 1.3~1.4                                                                             |
| Number of poles                        | 6~72P                                                                               |
| Level                                  | 3                                                                                   |
|                                        |                                                                                     |