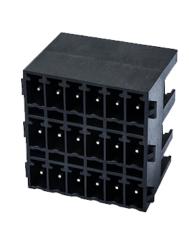

## **Product Description**

Pitch: 3.50 mm, 300V, 8A

#### General information

| Short description                      | PCB Connector – Socket                                                              |
|----------------------------------------|-------------------------------------------------------------------------------------|
| Category                               | PCB Connector – Socket                                                              |
| Pitch (mm)                             | 3.5                                                                                 |
| Color                                  | Refer to drawing                                                                    |
| Type of locking                        | Without                                                                             |
| Soldering method                       | Reflow Soldering (Temperature condition according to standard IPC/JEDEC J-STD-020E) |
| Length (mm)                            | 3.50*(P/3-1)+6.4                                                                    |
| Width (mm)                             | 16.8                                                                                |
| Height (mm)                            | 23.5                                                                                |
| Pin demensions (Thickness x Width)(mm) | 0.8x0.8                                                                             |
| PCB hole diameter (mm)                 | 1.3~1.4                                                                             |
| Number of poles                        | 6~72P                                                                               |
| Level                                  | 3                                                                                   |
|                                        |                                                                                     |