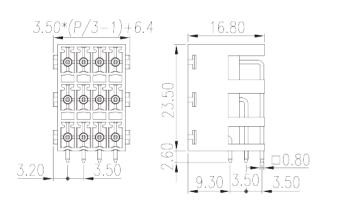

## **Product Description**

Pitch: 3.50 mm, 300V, 8A

#### General information

| Short description                      | PCB Connector – Socket                                                              |
|----------------------------------------|-------------------------------------------------------------------------------------|
| Category                               | PCB Connector – Socket                                                              |
| Pitch (mm)                             | 3.5                                                                                 |
| Color                                  | Refer to drawing                                                                    |
| Type of locking                        | Without                                                                             |
| Soldering method                       | Reflow Soldering (Temperature condition according to standard IPC/JEDEC J-STD-020E) |
| Length (mm)                            | 3.50*(P/3-1)+6.4                                                                    |
| Width (mm)                             | 16.8                                                                                |
| Height (mm)                            | 23.5                                                                                |
| Pin demensions (Thickness x Width)(mm) | 0.8x0.8                                                                             |
| PCB hole diameter (mm)                 | 1.3~1.4                                                                             |
| Number of poles                        | 6~72P                                                                               |
| Level                                  | 3                                                                                   |
|                                        |                                                                                     |