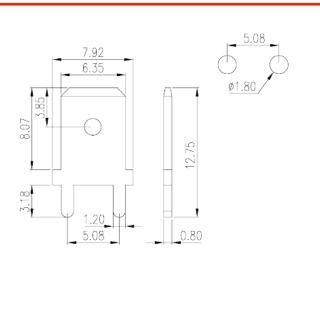

## **Product Description**

Pitch : 5.08mm, 0.8x1.2mm, 30A

#### General information

| Short description                      | Barrier terminal blocks, Quick terminal blocks |
|----------------------------------------|------------------------------------------------|
| Category                               | Quick terminal blocks                          |
| Pitch (mm)                             | 5.08                                           |
| Pin demensions (Thickness x Width)(mm) | 0.8x1.2                                        |

## Drawings