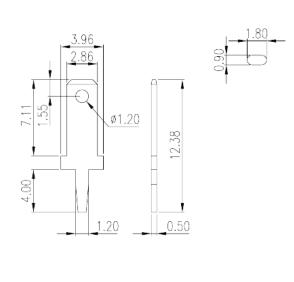

### **Product Description**

0.5x1.2mm

#### General information

| Short description                      | Barrier terminal blocks, Quick terminal blocks |
|----------------------------------------|------------------------------------------------|
| Category                               | Quick terminal blocks                          |
| Pin demensions (Thickness x Width)(mm) | 0.5x1.2                                        |

### Drawings