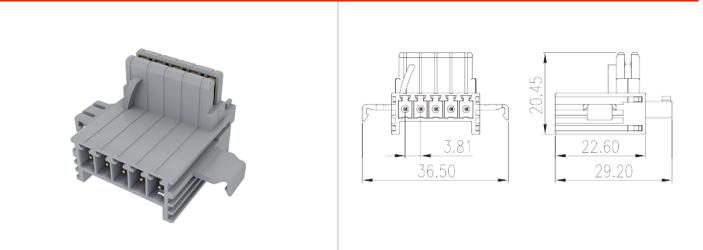

#### General information

| Short description   | Rail connector   |
|---------------------|------------------|
| Category            | Rail connector   |
| Pitch (mm)          | 3.81             |
| Color               | Grey (default)   |
| Type of locking     | With lock flange |
| Length (mm)         | 36.5             |
| Width (mm)          | 29.2             |
| Height (mm)         | 20.45            |
| Number of positions | 05P              |
| Level               | Single level     |
| Connection points   | 5                |
|                     |                  |

# Drawings