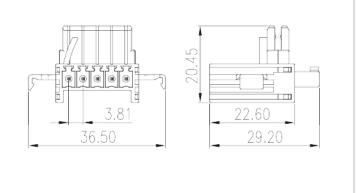

#### General information

| Short description   | Rail connector   |
|---------------------|------------------|
| Category            | Rail connector   |
| Pitch (mm)          | 3.81             |
| Color               | Grey (default)   |
| Type of locking     | With lock flange |
| Length (mm)         | 36.5             |
| Width (mm)          | 29.2             |
| Height (mm)         | 20.45            |
| Number of positions | 05P              |
| Level               | Single level     |
| Connection points   | 5                |
|                     |                  |

# Drawings