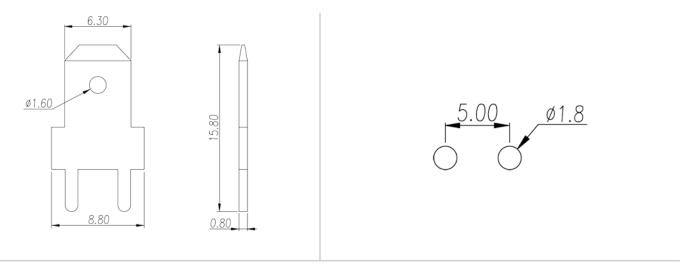

#### **Product Description**

Pitch: 5.00 mm, 0.8x1.2mm, 32A

#### General information

| Short description                      | Barrier terminal blocks, Quick terminal blocks |
|----------------------------------------|------------------------------------------------|
| Category                               | Quick terminal blocks                          |
| Pitch (mm)                             | 5.00                                           |
| Pin demensions (Thickness x Width)(mm) | 0.8x1.2                                        |

#### Material information

| Conductor material           | COPPER ALLOY |
|------------------------------|--------------|
| Plating of conductor surface | Tin PLATED   |

## Drawings