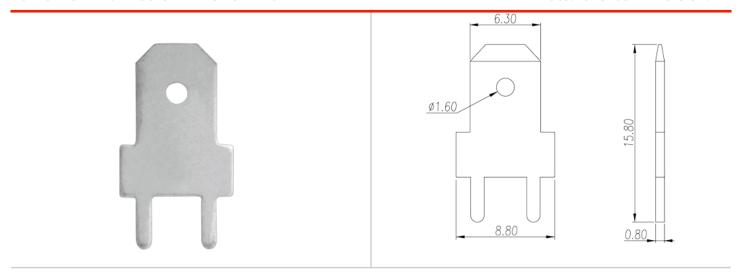

#### **Product Description**

Pitch: 5.00 mm, 0.8x1.2mm, 32A

#### General information

| Short description                      | Barrier terminal blocks, Quick terminal blocks |
|----------------------------------------|------------------------------------------------|
| Category                               | Quick terminal blocks                          |
| Pitch (mm)                             | 5.00                                           |
| Pin demensions (Thickness x Width)(mm) | 0.8x1.2                                        |

#### Material information

| Conductor material           | COPPER ALLOY |
|------------------------------|--------------|
| Plating of conductor surface | Tin PLATED   |

## Drawings