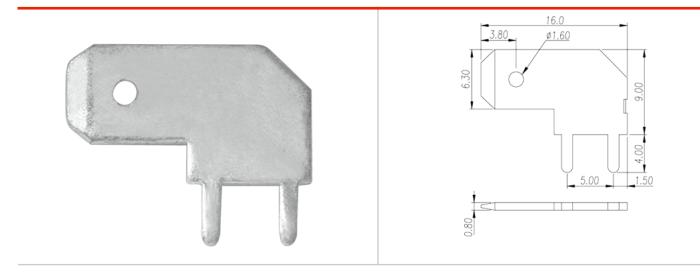

## **Product Description**

Pitch: 5.00mm, 0.8x1.2mm, 30A

#### General information

| Short description                      | Barrier terminal blocks, Quick terminal blocks |
|----------------------------------------|------------------------------------------------|
| Category                               | Quick terminal blocks                          |
| Pitch (mm)                             | 5.00                                           |
| Pin demensions (Thickness x Width)(mm) | 0.8x1.2                                        |

## Drawings