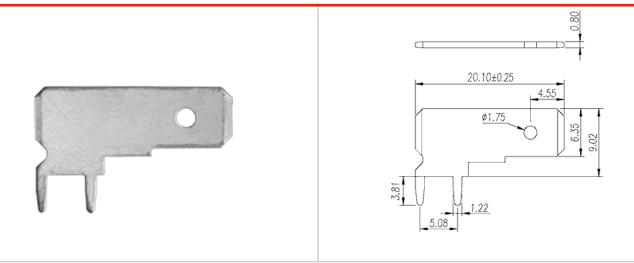

## **Product Description**

Pitch : 5.08mm, 0.8x1.22mm, 30A

#### General information

| Short description                      | Barrier terminal blocks, Quick terminal blocks |
|----------------------------------------|------------------------------------------------|
| Category                               | Quick terminal blocks                          |
| Pitch (mm)                             | 5.08                                           |
| Pin demensions (Thickness x Width)(mm) | 0.8x1.22                                       |

## Drawings