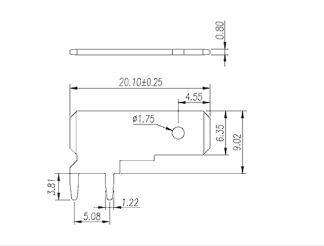

## **Product Description**

Pitch : 5.08mm, 0.8x1.22mm, 30A

#### General information

| Short description                      | Barrier terminal blocks, Quick terminal blocks |
|----------------------------------------|------------------------------------------------|
| Category                               | Quick terminal blocks                          |
| Pitch (mm)                             | 5.08                                           |
| Pin demensions (Thickness x Width)(mm) | 0.8x1.22                                       |

## Drawings