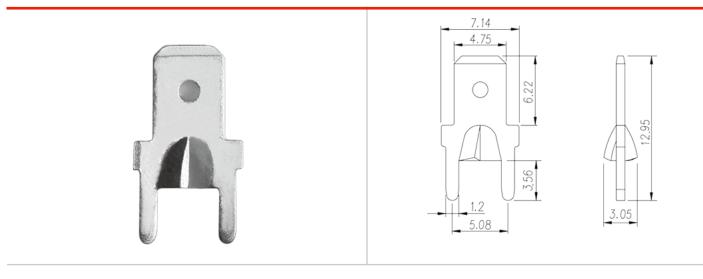

## **Product Description**

Pitch: 5.08mm, 0.8x1.2mm, 30A

#### General information

| Short description                      | Barrier terminal blocks, Quick terminal blocks |
|----------------------------------------|------------------------------------------------|
| Category                               | Quick terminal blocks                          |
| Pitch (mm)                             | 5.08                                           |
| Pin demensions (Thickness x Width)(mm) | 0.8x1.2                                        |

## Drawings