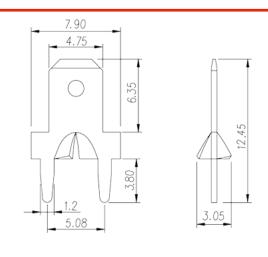

# P-872

Barrier Terminal Blocks > Wire Terminal

Date:2025-09-17Version:1.2





The web catalog is for reference only. Dinkle remains the right of product modification and engineering change of the design.

The final product is made according to engineering drawing.

## **Product Description**

Pitch: 5.08mm, 0.5x1.2mm, 30A

#### General information

| Short description                      | Barrier terminal blocks, Quick terminal blocks |
|----------------------------------------|------------------------------------------------|
| Category                               | Quick terminal blocks                          |
| Pitch (mm)                             | 5.08                                           |
| Pin demensions (Thickness x Width)(mm) | 0.5x1.2                                        |

## Material information

| Conductor material           | COPPER