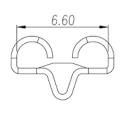

#### **Product Description**

Pitch: 5.08mm, 0.4x1.35mm, 30A

#### General information

| Short description                      | Barrier terminal blocks, Quick terminal blocks |
|----------------------------------------|------------------------------------------------|
| Category                               | Quick terminal blocks                          |
| Pitch (mm)                             | 5.08                                           |
| Pin demensions (Thickness x Width)(mm) | 0.4x1.35                                       |

### Drawings