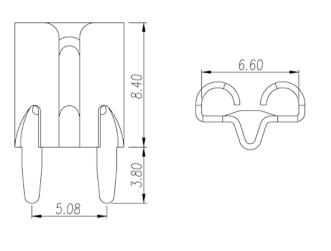

#### **Product Description**

Pitch: 5.08mm, 0.4x1.35mm, 30A

#### General information

| Short description                      | Barrier terminal blocks, Quick terminal blocks |
|----------------------------------------|------------------------------------------------|
| Category                               | Quick terminal blocks                          |
| Pitch (mm)                             | 5.08                                           |
| Pin demensions (Thickness x Width)(mm) | 0.4x1.35                                       |

### Drawings