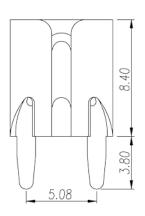

#### **Product Description**

Pitch: 5.08mm, 0.4x1.35mm, 30A

#### General information

| Short description                      | Barrier terminal blocks, Quick terminal blocks |
|----------------------------------------|------------------------------------------------|
| Category                               | Quick terminal blocks                          |
| Pitch (mm)                             | 5.08                                           |
| Pin demensions (Thickness x Width)(mm) | 0.4x1.35                                       |

### Drawings