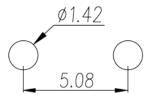

#### **Product Description**

Pitch: 5.08mm, 0.4x1.35mm, 30A

#### General information

| Short description                      | Barrier terminal blocks, Quick terminal blocks |
|----------------------------------------|------------------------------------------------|
| Category                               | Quick terminal blocks                          |
| Pitch (mm)                             | 5.08                                           |
| Pin demensions (Thickness x Width)(mm) | 0.4x1.35                                       |

### Drawings