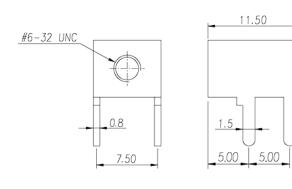

### **Product Description**

Pin size: 0.8x1.5mm, 80A

#### Connection data-IEC

| Rated current (A) | 80    |
|-------------------|-------|
| Screw thread      | #6-32 |

## Drawings