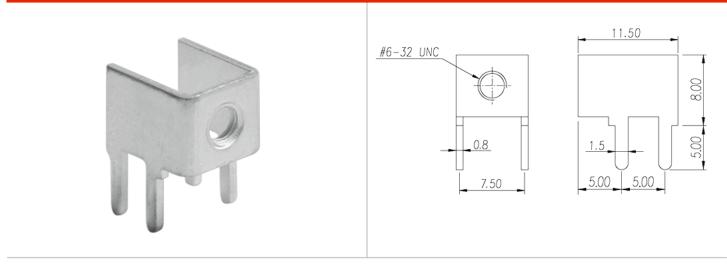

### **Product Description**

Pin size: 0.8x1.5mm, 80A

#### Connection data-IEC

| Rated current (A) | 80    |
|-------------------|-------|
| Screw thread      | #6-32 |

## Drawings