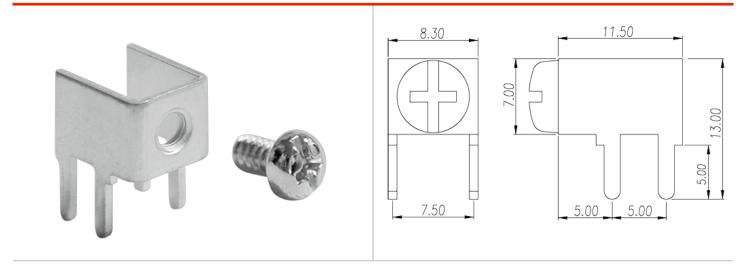

# P-810N

Barrier Terminal Blocks > Wire Terminal

Date:2025-09-17Version:1.2



The web catalog is for reference only. Dinkle remains the right of product modification and engineering change of the design.

The final product is made according to engineering drawing.

### **Product Description**

Pin size:0.8x1.5mm, 80A

#### General information

| Short description                      | Barrier terminal blocks, Quick terminal blocks |
|----------------------------------------|------------------------------------------------|
| Category                               | Quick terminal blocks                          |
| Pin demensions (Thickness x Width)(mm) | 0.8x1.5                                        |

#### Material information

| Conductor material           | COPPER ALLOY |
|------------------------------|--------------|
| Plating of conductor surface | Tin P