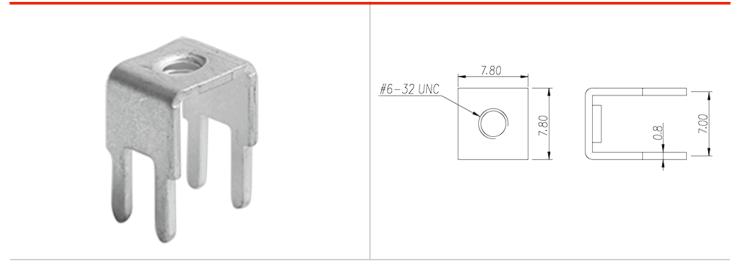

### **Product Description**

Pitch: 5.00 / 7.00 mm, 0.8x1.5mm, 50A

#### General information

| Short description                      | Barrier terminal blocks, Quick terminal blocks |
|----------------------------------------|------------------------------------------------|
| Category                               | Quick terminal blocks                          |
| Pitch (mm)                             | 5.00 / 7.50                                    |
| Pin demensions (Thickness x Width)(mm) | 0.8x1.5                                        |

#### Material information

| Conductor material           | COPPER ALLOY |
|------------------------------|--------------|
| Plating of conductor surface | Tin PLATED   |

#### Connection data-IEC

| Rated current (A) | 50    |
|-------------------|-------|
| Screw thread      | #6-32 |

## Drawings