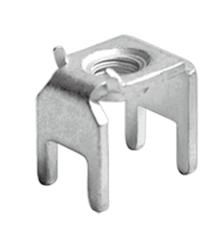

### **Product Description**

Pitch: 8.00 /10.80 mm, 1.2x2.0mm, 85A

#### General information

| Short description                      | Barrier terminal blocks, Quick terminal blocks |
|----------------------------------------|------------------------------------------------|
| Category                               | Quick terminal blocks                          |
| Pitch (mm)                             | 8.00 / 10.80                                   |
| Pin demensions (Thickness x Width)(mm) | 1.2x2.0                                        |

#### Material information

| Conductor material           | COPPER ALLOY |
|------------------------------|--------------|
| Plating of conductor surface | Tin PLATED   |

#### Connection data-IEC

| Rated current (A) | 85 |
|-------------------|----|
| Screw thread      | M5 |