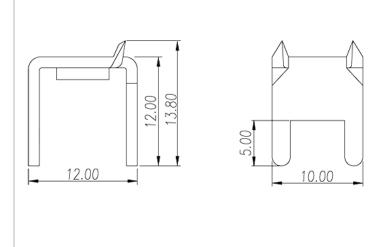

# P-830

Barrier Terminal Blocks > Wire Terminal

Date:2025-09-17Version:1.2





The web catalog is for reference only. Dinkle remains the right of product modification and engineering change of the design.

The final product is made according to engineering drawing.

### **Product Description**

Pitch: 8.00 /10.80 mm, 1.2x2.0mm, 85A

#### General information

| Short description                      | Barrier terminal blocks, Quick terminal blocks |
|----------------------------------------|------------------------------------------------|
| Category                               | Quick terminal blocks                          |
| Pitch (mm)                             | 8.00 / 10.80                                   |
| Pin demensions (Thickness x Width)(mm) | 1.2x2.0                                        |

#### Material information

| Conductor material