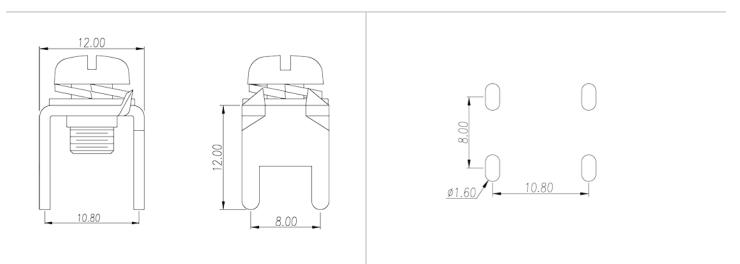

### **Product Description**

Pitch : 8.00 /10.80 mm, 1.2x2.0mm, 85A

#### General information

| Short description                      | Barrier terminal blocks, Quick terminal blocks |
|----------------------------------------|------------------------------------------------|
| Category                               | Quick terminal blocks                          |
| Pitch (mm)                             | 8.00 / 10.80                                   |
| Pin demensions (Thickness x Width)(mm) | 1.2x2.0                                        |

## Drawings