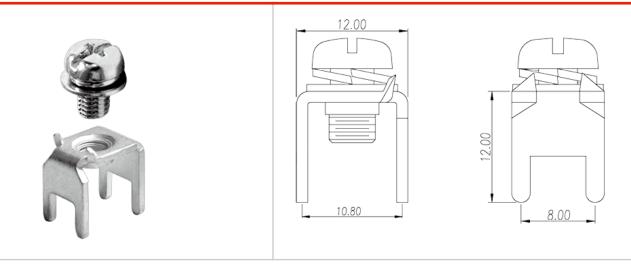

### **Product Description**

Pitch : 8.00 /10.80 mm, 1.2x2.0mm, 85A

#### General information

| Short description                      | Barrier terminal blocks, Quick terminal blocks |
|----------------------------------------|------------------------------------------------|
| Category                               | Quick terminal blocks                          |
| Pitch (mm)                             | 8.00 / 10.80                                   |
| Pin demensions (Thickness x Width)(mm) | 1.2x2.0                                        |

## Drawings