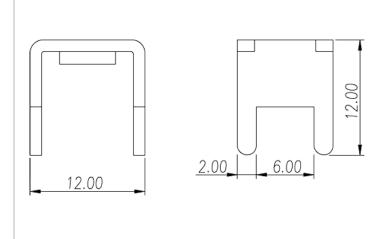

## Drawings

## **Product Description**

Pitch: 8.00 /10.80 mm, 1.2x2.0mm, 85A

#### General information

| Short description                      | Barrier terminal blocks , Quick terminal blocks |
|----------------------------------------|-------------------------------------------------|
| Category                               | Quick terminal blocks                           |
| Pitch (mm)                             | 8.00 / 10.80                                    |
| Pin demensions (Thickness x Width)(mm) | 1.2x2.0                                         |