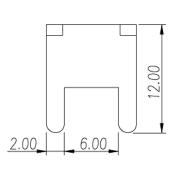

## Drawings

## **Product Description**

Pitch: 8.00 /10.80 mm, 1.2x2.0mm, 85A

#### General information

| Short description                      | Barrier terminal blocks , Quick terminal blocks |
|----------------------------------------|-------------------------------------------------|
| Category                               | Quick terminal blocks                           |
| Pitch (mm)                             | 8.00 / 10.80                                    |
| Pin demensions (Thickness x Width)(mm) | 1.2x2.0                                         |