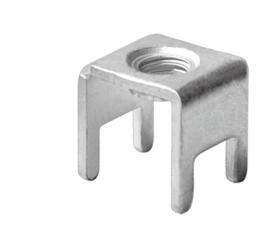

## **Product Description**

Pitch: 8.00 /10.80 mm, 1.2x2.0mm, 85A

#### General information

| Short description                      | Barrier terminal blocks , Quick terminal blocks |
|----------------------------------------|-------------------------------------------------|
| Category                               | Quick terminal blocks                           |
| Pitch (mm)                             | 8.00 / 10.80                                    |
| Pin demensions (Thickness x Width)(mm) | 1.2x2.0                                         |

#### Material information

| Conductor material           | Copper Alloy |
|------------------------------|--------------|
| Plating of conductor surface | Tinned       |

#### Connection data-IEC

| Screw thread | M5 |
|--------------|----|
|--------------|----|