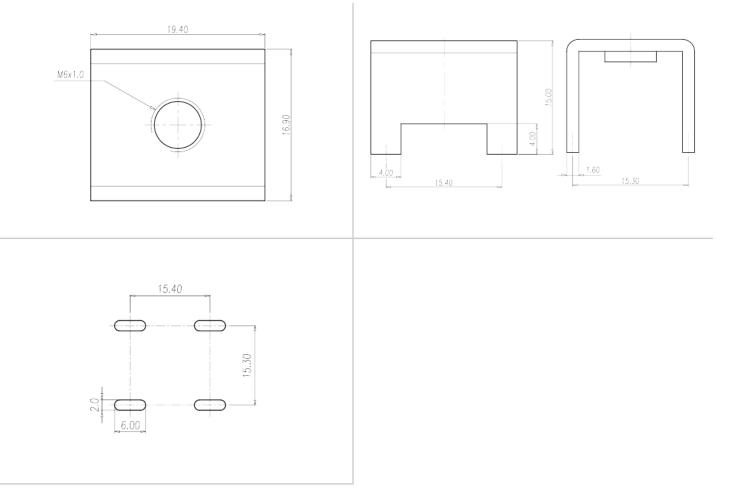

## **Product Description**

Pitch : 15.30 / 15.40mm, 1.6x4.0mm, 150A

#### General information

| Short description                      | Barrier terminal blocks, Quick terminal blocks |
|----------------------------------------|------------------------------------------------|
| Category                               | Quick terminal blocks                          |
| Pitch (mm)                             | 15.30 / 15.40                                  |
| Pin demensions (Thickness x Width)(mm) | 1.6x4.0                                        |

#### Connection data-IEC

| Rated current (A) | 150 |
|-------------------|-----|
| Screw thread      | M6  |