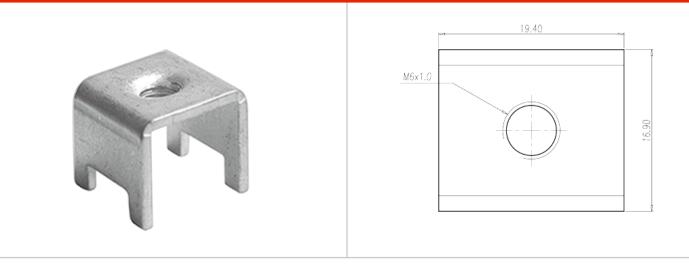

## **Product Description**

Pitch : 15.30 / 15.40mm, 1.6x4.0mm, 150A

#### General information

| Short description                      | Barrier terminal blocks, Quick terminal blocks |
|----------------------------------------|------------------------------------------------|
| Category                               | Quick terminal blocks                          |
| Pitch (mm)                             | 15.30 / 15.40                                  |
| Pin demensions (Thickness x Width)(mm) | 1.6x4.0                                        |

#### Connection data-IEC

| Rated current (A) | 150 |
|-------------------|-----|
| Screw thread      | M6  |