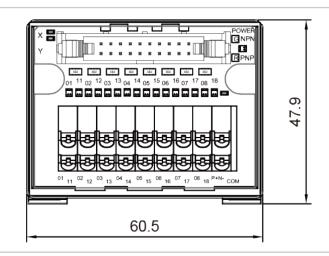

#### Specification

| Item                        |                    |
|-----------------------------|--------------------|
| Numbers of connection       | 20 Pole            |
| Terminal block type         | Push-in connection |
| Rated voltage               | DC 24V             |
| Rated current               | 1A                 |
| Wire size                   | 28-16 AWG          |
| Suitable wiring             | NPN / PNP          |
| Connector type              | IDC                |
| Indicator light             | Yes                |
| Size(L x W x H) (mm)        | 60.5 x 47.9 x 42.0 |
| Accessories                 | WHH20/XX           |
| Compatible controller model | KV-NC16EX          |

### Drawings