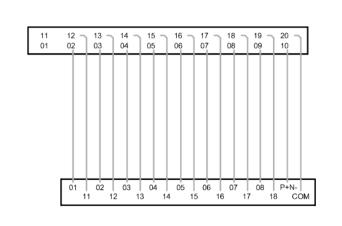

#### Specification

| Item                        |                    |
|-----------------------------|--------------------|
| Numbers of connection       | 20 Pole            |
| Terminal block type         | Push-in connection |
| Rated voltage               | DC 24V             |
| Rated current               | 1A                 |
| Wire size                   | 28-16 AWG          |
| Suitable wiring             | NPN / PNP          |
| Connector type              | IDC                |
| Indicator light             | Yes                |
| Size(L x W x H) (mm)        | 60.5 x 47.9 x 42.0 |
| Accessories                 | WHH20/XX           |
| Compatible controller model | KV-NC16EX          |

### Drawings