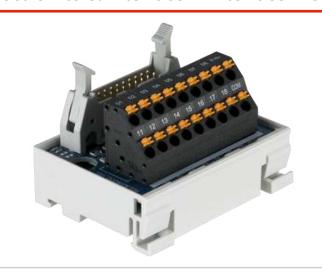

#### Specification

| Item                        |                    |
|-----------------------------|--------------------|
| Numbers of connection       | 20 Pole            |
| Terminal block type         | Push-in connection |
| Rated voltage               | DC 24V             |
| Rated current               | 1A                 |
| Wire size                   | 28-16 AWG          |
| Suitable wiring             | NPN / PNP          |
| Connector type              | IDC                |
| Indicator light             | Yes                |
| Size(L x W x H) (mm)        | 60.5 x 47.9 x 42.0 |
| Accessories                 | WHH20/XX           |
| Compatible controller model | KV-NC16EX          |