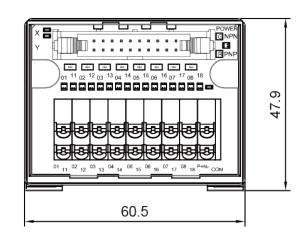

#### Specification

| Item                        |                    |
|-----------------------------|--------------------|
| Numbers of connection       | 20 Pole            |
| Terminal block type         | Push-in connection |
| Rated voltage               | DC 24V             |
| Rated current               | 1A                 |
| Wire size                   | 28-16 AWG          |
| Suitable wiring             | NPN / PNP          |
| Connector type              | IDC                |
| Indicator light             | Yes                |
| Size(L x W x H) (mm)        | 60.5 x 47.9 x 42.0 |
| Accessories                 | WHH20/XX           |
| Compatible controller model | KV-NC16EX          |

### Drawings