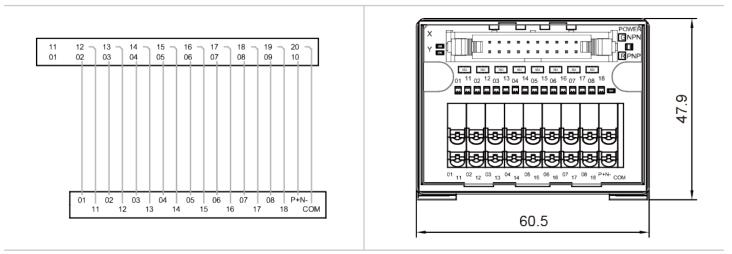

## Specification

| Item                           |                        |
|--------------------------------|------------------------|
| Numbers of connection          | 20 Pole                |
| Terminal block type            | Push-in connection     |
| Rated voltage                  | DC 24V                 |
| Rated current                  | 1A                     |
| Wire size                      | 28-16 AWG              |
| Suitable wiring                | NPN / PNP              |
| Connector type                 | IDC                    |
| Indicator light                | Yes                    |
| Size(L x W x H) (mm)           | 60.5 x 47.9 x 42.0     |
| Accessories                    | WHH20/XX               |
| Compatible<br>controller model | KV-NC16EX · KV-NC16ETP |

## Drawings

Approvals