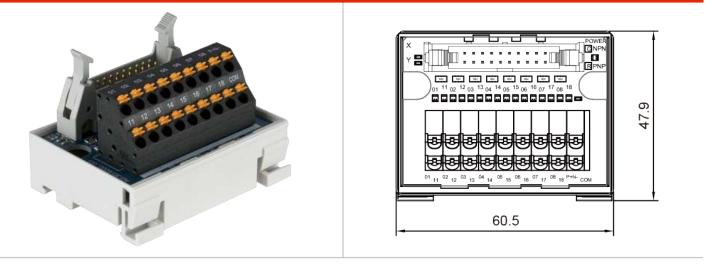

## Specification

| Item                           |                        |
|--------------------------------|------------------------|
| Numbers of connection          | 20 Pole                |
| Terminal block type            | Push-in connection     |
| Rated voltage                  | DC 24V                 |
| Rated current                  | 1A                     |
| Wire size                      | 28-16 AWG              |
| Suitable wiring                | NPN / PNP              |
| Connector type                 | IDC                    |
| Indicator light                | Yes                    |
| Size(L x W x H) (mm)           | 60.5 x 47.9 x 42.0     |
| Accessories                    | WHH20/XX               |
| Compatible<br>controller model | KV-NC16EX · KV-NC16ETP |

## Drawings

Approvals