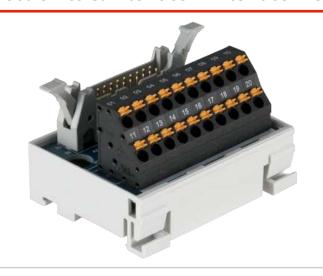

## Specification

| Item                        |                    |
|-----------------------------|--------------------|
| Numbers of connection       | 20 Pole            |
| Terminal block type         | Push-in connection |
| Rated voltage               | DC 24V             |
| Rated current               | 1A                 |
| Wire size                   | 28-16 AWG          |
| Suitable wiring             | NPN / PNP          |
| Connector type              | IDC                |
| Indicator light             | No                 |
| Size(L x W x H) (mm)        | 60.5 x 47.9 x 42.0 |
| Accessories                 | WHH20/XX           |
| Compatible controller model | Universal type     |