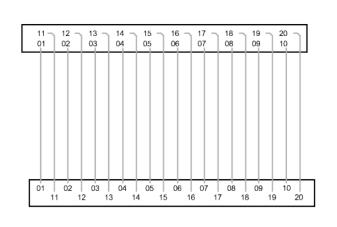

f the design.

The final product is made according to engineering drawing.

## Specification

| Item                        |                    |
|-----------------------------|--------------------|
| Numbers of connection       | 20 Pole            |
| Terminal block type         | Push-in connection |
| Rated voltage               | DC 24V             |
| Rated current               | 1A                 |
| Wire size                   | 28-16 AWG          |
| Suitable wiring             | NPN / PNP          |
| Connector type              | IDC                |
| Indicator light             | No                 |
| Size(L x W x H) (mm)        | 60.5 x 47.9 x 42.0 |
| Accessories                 | WHH20/XX           |
| Compatible controller model | Universal type     |



### Drawings





### Approvals

# **☑** RoHS **☑** (€