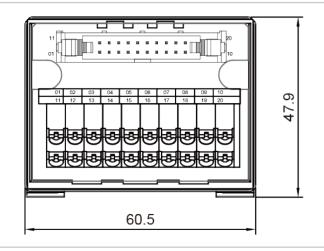

## Specification

| Item                        |                    |
|-----------------------------|--------------------|
| Numbers of connection       | 20 Pole            |
| Terminal block type         | Push-in connection |
| Rated voltage               | DC 24V             |
| Rated current               | 1A                 |
| Wire size                   | 28-16 AWG          |
| Suitable wiring             | NPN / PNP          |
| Connector type              | IDC                |
| Indicator light             | No                 |
| Size(L x W x H) (mm)        | 60.5 x 47.9 x 42.0 |
| Accessories                 | WHH20/XX           |
| Compatible controller model | Universal type     |

### Drawings