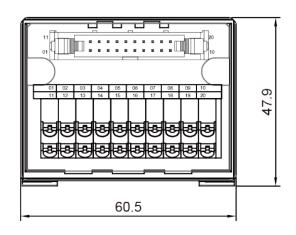

## Specification

| Item                        |                    |
|-----------------------------|--------------------|
| Numbers of connection       | 20 Pole            |
| Terminal block type         | Push-in connection |
| Rated voltage               | DC 24V             |
| Rated current               | 1A                 |
| Wire size                   | 28-16 AWG          |
| Suitable wiring             | NPN / PNP          |
| Connector type              | IDC                |
| Indicator light             | No                 |
| Size(L x W x H) (mm)        | 60.5 x 47.9 x 42.0 |
| Accessories                 | WHH20/XX           |
| Compatible controller model | Universal type     |

### Drawings