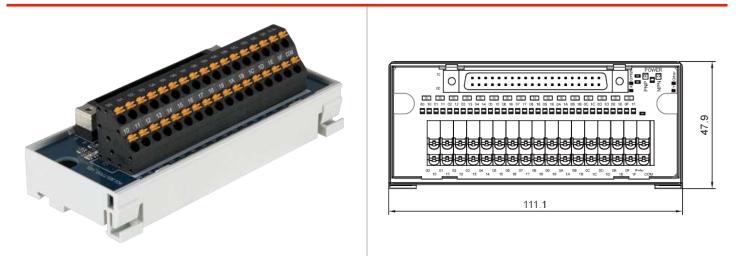

## Specification

| Item                           |                     |
|--------------------------------|---------------------|
| Numbers of connection          | 40 Pole             |
| Terminal block type            | Push-in connection  |
| Rated voltage                  | DC 24V              |
| Rated current                  | 1A                  |
| Wire size                      | 28-16 AWG           |
| Suitable wiring                | NPN / PNP           |
| Connector type                 | Fujitsu             |
| Indicator light                | Yes                 |
| Size(L x W x H) (mm)           | 111.1 x 47.9 x 35.0 |
| Accessories                    | WHF40/XX            |
| Compatible<br>controller model | QY82P               |

## Drawings

Approvals