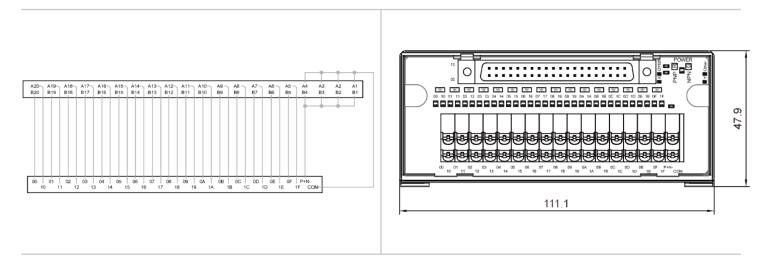

## Specification

| Item                           |                     |
|--------------------------------|---------------------|
| Numbers of connection          | 40 Pole             |
| Terminal block type            | Push-in connection  |
| Rated voltage                  | DC 24V              |
| Rated current                  | 1A                  |
| Wire size                      | 28-16 AWG           |
| Suitable wiring                | NPN / PNP           |
| Connector type                 | Fujitsu             |
| Indicator light                | Yes                 |
| Size(L x W x H) (mm)           | 111.1 x 47.9 x 35.0 |
| Accessories                    | WHF40/XX            |
| Compatible<br>controller model | QY82P               |

## Drawings

Approvals