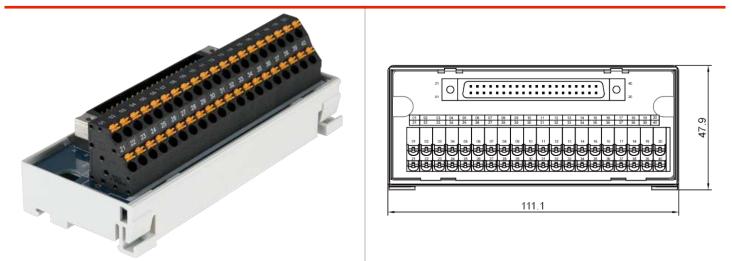

## Specification

| Item                           |                     |
|--------------------------------|---------------------|
| Numbers of connection          | 40 Pole             |
| Terminal block type            | Push-in connection  |
| Rated voltage                  | DC 24V              |
| Rated current                  | 1A                  |
| Wire size                      | 28-16 AWG           |
| Suitable wiring                | NPN / PNP           |
| Connector type                 | Fujitsu             |
| Indicator light                | No                  |
| Size(L x W x H) (mm)           | 111.1 x 47.9 x 35.0 |
| Accessories                    | WHF40/XX            |
| Compatible<br>controller model | Universal type      |

## Drawings

Approvals