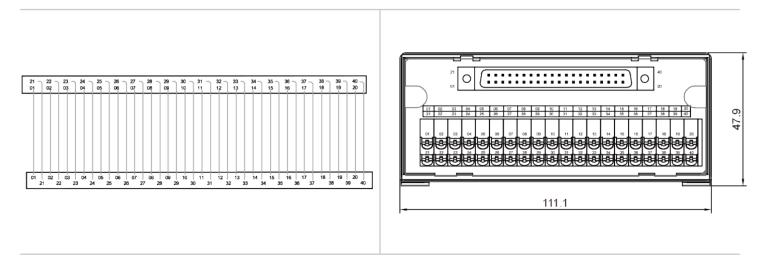

## Specification

| Item                           |                     |
|--------------------------------|---------------------|
| Numbers of connection          | 40 Pole             |
| Terminal block type            | Push-in connection  |
| Rated voltage                  | DC 24V              |
| Rated current                  | 1A                  |
| Wire size                      | 28-16 AWG           |
| Suitable wiring                | NPN / PNP           |
| Connector type                 | Fujitsu             |
| Indicator light                | No                  |
| Size(L x W x H) (mm)           | 111.1 x 47.9 x 35.0 |
| Accessories                    | WHF40/XX            |
| Compatible<br>controller model | Universal type      |

## Drawings

Approvals