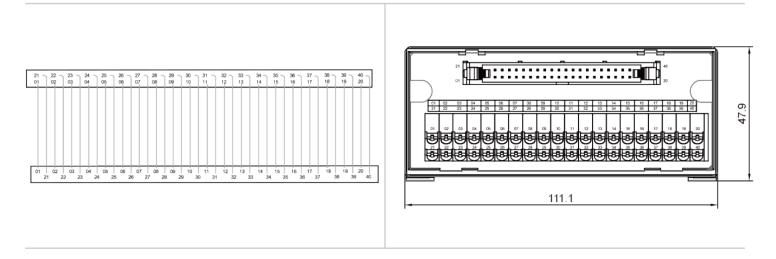

## Specification

| Item                           |                     |
|--------------------------------|---------------------|
| Numbers of connection          | 40 Pole             |
| Terminal block type            | Push-in connection  |
| Rated voltage                  | DC 24V              |
| Rated current                  | 1A                  |
| Wire size                      | 28-16 AWG           |
| Suitable wiring                | NPN / PNP           |
| Connector type                 | IDC                 |
| Indicator light                | No                  |
| Size(L x W x H) (mm)           | 111.1 x 47.9 x 42.0 |
| Accessories                    | WHH40/XX            |
| Compatible<br>controller model | Universal type      |

## Drawings

Approvals