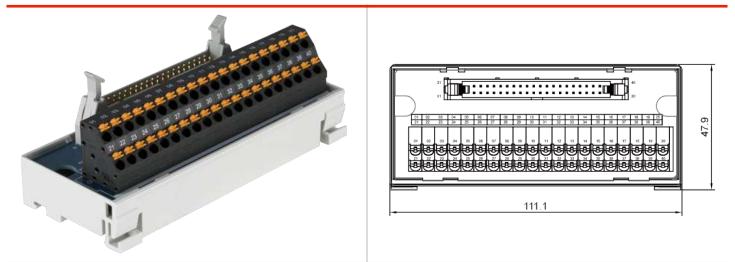

## Specification

| Item                           |                     |
|--------------------------------|---------------------|
| Numbers of connection          | 40 Pole             |
| Terminal block type            | Push-in connection  |
| Rated voltage                  | DC 24V              |
| Rated current                  | 1A                  |
| Wire size                      | 28-16 AWG           |
| Suitable wiring                | NPN / PNP           |
| Connector type                 | IDC                 |
| Indicator light                | No                  |
| Size(L x W x H) (mm)           | 111.1 x 47.9 x 42.0 |
| Accessories                    | WHH40/XX            |
| Compatible<br>controller model | Universal type      |

## Drawings

Approvals