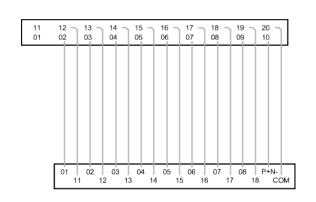

### Specification

| Item                        |                    |
|-----------------------------|--------------------|
| Numbers of connection       | 20 Pole            |
| Terminal block type         | Screw connection   |
| Rated voltage               | DC 24V             |
| Rated current               | 1A                 |
| Wire size                   | 28-16 AWG          |
| Suitable wiring             | NPN / PNP          |
| Connector type              | IDC                |
| Indicator light             | Yes                |
| Size(L x W x H) (mm)        | 60.5 x 47.9 x 42.0 |
| Accessories                 | WHH20/XX           |
| Compatible controller model | KV-NC16EX          |

### Drawings