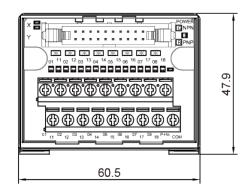

### Specification

| Item                        |                    |
|-----------------------------|--------------------|
| Numbers of connection       | 20 Pole            |
| Terminal block type         | Screw connection   |
| Rated voltage               | DC 24V             |
| Rated current               | 1A                 |
| Wire size                   | 28-16 AWG          |
| Suitable wiring             | NPN / PNP          |
| Connector type              | IDC                |
| Indicator light             | Yes                |
| Size(L x W x H) (mm)        | 60.5 x 47.9 x 42.0 |
| Accessories                 | WHH20/XX           |
| Compatible controller model | KV-NC16EX          |

### Drawings