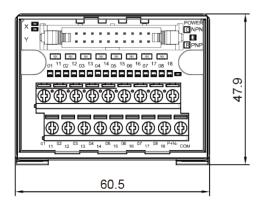

### Specification

| Item                        |                    |
|-----------------------------|--------------------|
| Numbers of connection       | 20 Pole            |
| Terminal block type         | Screw connection   |
| Rated voltage               | DC 24V             |
| Rated current               | 1A                 |
| Wire size                   | 28-16 AWG          |
| Suitable wiring             | NPN / PNP          |
| Connector type              | IDC                |
| Indicator light             | Yes                |
| Size(L x W x H) (mm)        | 60.5 x 47.9 x 42.0 |
| Accessories                 | WHH20/XX           |
| Compatible controller model | KV-NC16EX          |

### Drawings