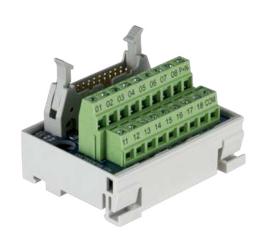

### Specification

| Item                        |                    |
|-----------------------------|--------------------|
| Numbers of connection       | 20 Pole            |
| Terminal block type         | Screw connection   |
| Rated voltage               | DC 24V             |
| Rated current               | 1A                 |
| Wire size                   | 28-16 AWG          |
| Suitable wiring             | NPN / PNP          |
| Connector type              | IDC                |
| Indicator light             | Yes                |
| Size(L x W x H) (mm)        | 60.5 x 47.9 x 42.0 |
| Accessories                 | WHH20/XX           |
| Compatible controller model | KV-NC16EX          |