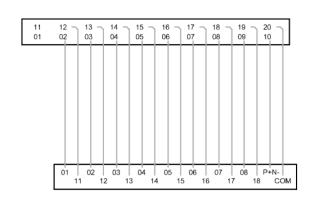

### Specification

| Item                        |                        |
|-----------------------------|------------------------|
| Numbers of connection       | 20 Pole                |
| Terminal block type         | Screw connection       |
| Rated voltage               | DC 24V                 |
| Rated current               | 1A                     |
| Wire size                   | 28-16 AWG              |
| Suitable wiring             | NPN / PNP              |
| Connector type              | IDC                    |
| Indicator light             | Yes                    |
| Size(L x W x H) (mm)        | 60.5 x 47.9 x 42.0     |
| Accessories                 | WHH20/XX               |
| Compatible controller model | KV-NC16ET \ KV-NC16ETP |

### Drawings