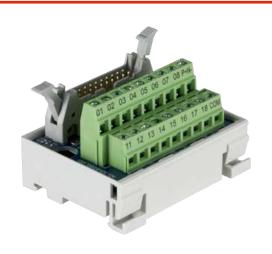

### Specification

| Item                        |                        |
|-----------------------------|------------------------|
| Numbers of connection       | 20 Pole                |
| Terminal block type         | Screw connection       |
| Rated voltage               | DC 24V                 |
| Rated current               | 1A                     |
| Wire size                   | 28-16 AWG              |
| Suitable wiring             | NPN / PNP              |
| Connector type              | IDC                    |
| Indicator light             | Yes                    |
| Size(L x W x H) (mm)        | 60.5 x 47.9 x 42.0     |
| Accessories                 | WHH20/XX               |
| Compatible controller model | KV-NC16ET \ KV-NC16ETP |