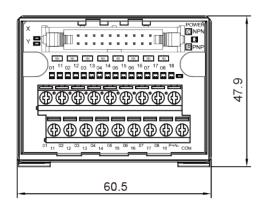

### Specification

| Item                        |                        |
|-----------------------------|------------------------|
| Numbers of connection       | 20 Pole                |
| Terminal block type         | Screw connection       |
| Rated voltage               | DC 24V                 |
| Rated current               | 1A                     |
| Wire size                   | 28-16 AWG              |
| Suitable wiring             | NPN / PNP              |
| Connector type              | IDC                    |
| Indicator light             | Yes                    |
| Size(L x W x H) (mm)        | 60.5 x 47.9 x 42.0     |
| Accessories                 | WHH20/XX               |
| Compatible controller model | KV-NC16ET \ KV-NC16ETP |

### Drawings