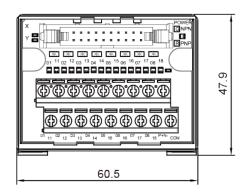

### Specification

| Item                        |                        |
|-----------------------------|------------------------|
| Numbers of connection       | 20 Pole                |
| Terminal block type         | Screw connection       |
| Rated voltage               | DC 24V                 |
| Rated current               | 1A                     |
| Wire size                   | 28-16 AWG              |
| Suitable wiring             | NPN / PNP              |
| Connector type              | IDC                    |
| Indicator light             | Yes                    |
| Size(L x W x H) (mm)        | 60.5 x 47.9 x 42.0     |
| Accessories                 | WHH20/XX               |
| Compatible controller model | KV-NC16ET \ KV-NC16ETP |

### Drawings