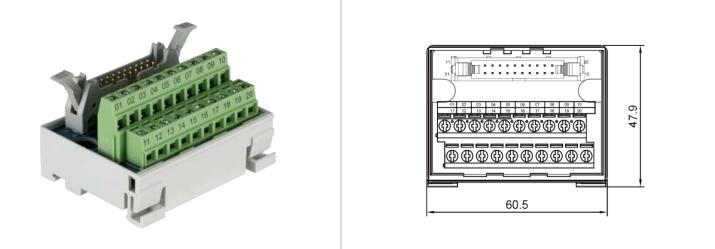

## Specification

| Item                           |                    |
|--------------------------------|--------------------|
| Numbers of connection          | 20 Pole            |
| Terminal block type            | Screw connection   |
| Rated voltage                  | DC 24V             |
| Rated current                  | 1A                 |
| Wire size                      | 28-16 AWG          |
| Suitable wiring                | NPN / PNP          |
| Connector type                 | IDC                |
| Indicator light                | No                 |
| Size(L x W x H) (mm)           | 60.5 x 47.9 x 42.0 |
| Accessories                    | WHH20/XX           |
| Compatible<br>controller model | Universal type     |

## Drawings

Approvals