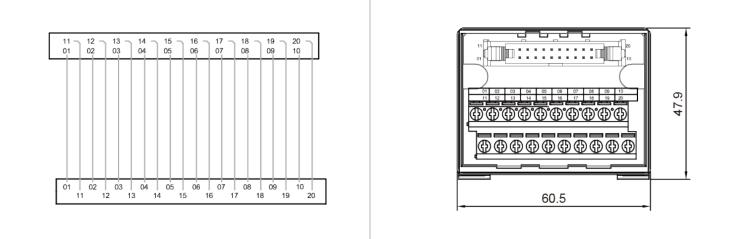

## Specification

| Item                           |                    |
|--------------------------------|--------------------|
| Numbers of connection          | 20 Pole            |
| Terminal block type            | Screw connection   |
| Rated voltage                  | DC 24V             |
| Rated current                  | 1A                 |
| Wire size                      | 28-16 AWG          |
| Suitable wiring                | NPN / PNP          |
| Connector type                 | IDC                |
| Indicator light                | No                 |
| Size(L x W x H) (mm)           | 60.5 x 47.9 x 42.0 |
| Accessories                    | WHH20/XX           |
| Compatible<br>controller model | Universal type     |

## Drawings

Approvals