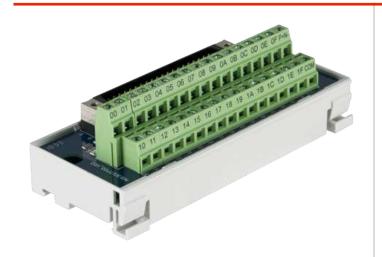

#### Specification

| Item                        |                     |
|-----------------------------|---------------------|
| Numbers of connection       | 40 Pole             |
| Terminal block type         | Screw connection    |
| Rated voltage               | DC 24V              |
| Rated current               | 1A                  |
| Wire size                   | 28-16 AWG           |
| Suitable wiring             | NPN / PNP           |
| Connector type              | Fujitsu             |
| Indicator light             | Yes                 |
| Size(L x W x H) (mm)        | 111.1 x 47.9 x 33.9 |
| Accessories                 | WHF40/XX            |
| Compatible controller model | MISUBISHI(QY82P)    |