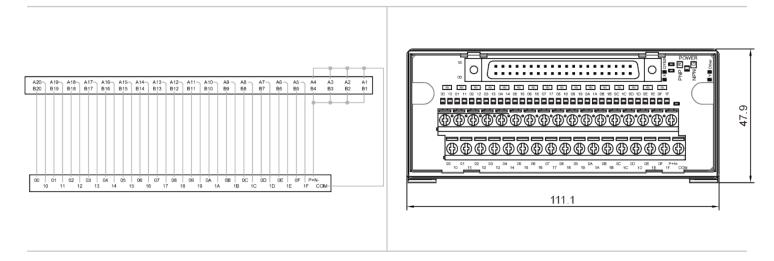

#### Specification

| Item                        |                     |
|-----------------------------|---------------------|
| Numbers of connection       | 40 Pole             |
| Terminal block type         | Screw connection    |
| Rated voltage               | DC 24V              |
| Rated current               | 1A                  |
| Wire size                   | 28-16 AWG           |
| Suitable wiring             | NPN / PNP           |
| Connector type              | Fujitsu             |
| Indicator light             | Yes                 |
| Size(L x W x H) (mm)        | 111.1 x 47.9 x 33.9 |
| Accessories                 | WHF40/XX            |
| Compatible controller model | MISUBISHI(QY82P)    |

#### Drawings