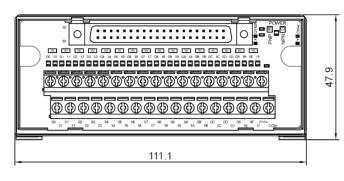

#### Specification

| Item                        |                     |
|-----------------------------|---------------------|
| Numbers of connection       | 40 Pole             |
| Terminal block type         | Screw connection    |
| Rated voltage               | DC 24V              |
| Rated current               | 1A                  |
| Wire size                   | 28-16 AWG           |
| Suitable wiring             | NPN / PNP           |
| Connector type              | Fujitsu             |
| Indicator light             | Yes                 |
| Size(L x W x H) (mm)        | 111.1 x 47.9 x 33.9 |
| Accessories                 | WHF40/XX            |
| Compatible controller model | MISUBISHI(QY82P)    |

#### Drawings