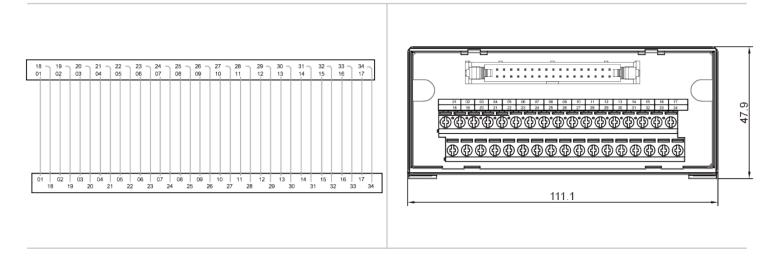

## Specification

| Item                           |                     |
|--------------------------------|---------------------|
| Numbers of connection          | 34 Pole             |
| Terminal block type            | Screw connection    |
| Rated voltage                  | DC 24V              |
| Rated current                  | 1A                  |
| Wire size                      | 28-16 AWG           |
| Suitable wiring                | NPN / PNP           |
| Connector type                 | IDC                 |
| Indicator light                | No                  |
| Size(L x W x H) (mm)           | 111.1 x 47.9 x 42.0 |
| Accessories                    | WHH34/XX            |
| Compatible<br>controller model | Universal type      |

## Drawings

Approvals