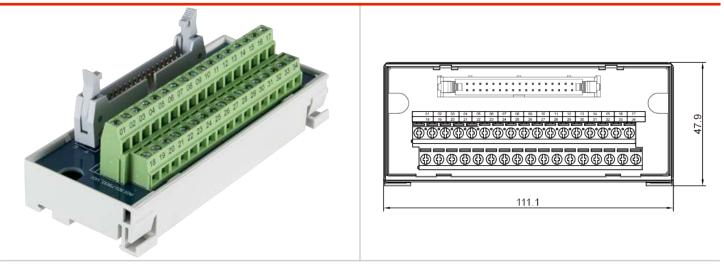

## Specification

| Item                           |                     |
|--------------------------------|---------------------|
| Numbers of connection          | 34 Pole             |
| Terminal block type            | Screw connection    |
| Rated voltage                  | DC 24V              |
| Rated current                  | 1A                  |
| Wire size                      | 28-16 AWG           |
| Suitable wiring                | NPN / PNP           |
| Connector type                 | IDC                 |
| Indicator light                | No                  |
| Size(L x W x H) (mm)           | 111.1 x 47.9 x 42.0 |
| Accessories                    | WHH34/XX            |
| Compatible<br>controller model | Universal type      |

## Drawings

Approvals