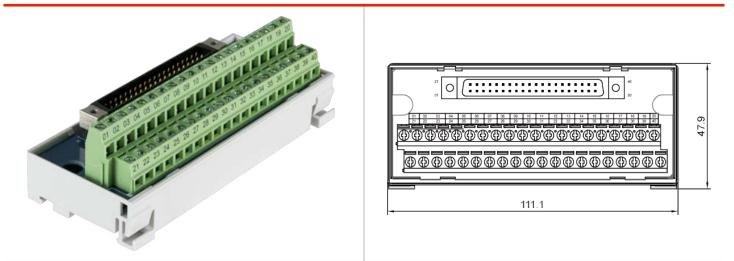

## Specification

| Item                           |                     |
|--------------------------------|---------------------|
| Numbers of connection          | 40 Pole             |
| Terminal block type            | Screw connection    |
| Rated voltage                  | DC 24V              |
| Rated current                  | 1A                  |
| Wire size                      | 28-16 AWG           |
| Suitable wiring                | NPN / PNP           |
| Connector type                 | Fujitsu             |
| Indicator light                | No                  |
| Size(L x W x H) (mm)           | 111.1 x 47.9 x 33.9 |
| Accessories                    | WHF40/XX            |
| Compatible<br>controller model | Universal type      |

## Drawings

Approvals