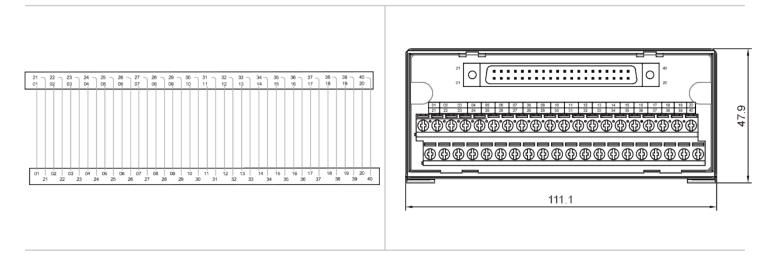

## Specification

| Item                           |                     |
|--------------------------------|---------------------|
| Numbers of connection          | 40 Pole             |
| Terminal block type            | Screw connection    |
| Rated voltage                  | DC 24V              |
| Rated current                  | 1A                  |
| Wire size                      | 28-16 AWG           |
| Suitable wiring                | NPN / PNP           |
| Connector type                 | Fujitsu             |
| Indicator light                | No                  |
| Size(L x W x H) (mm)           | 111.1 x 47.9 x 33.9 |
| Accessories                    | WHF40/XX            |
| Compatible<br>controller model | Universal type      |

## Drawings

Approvals