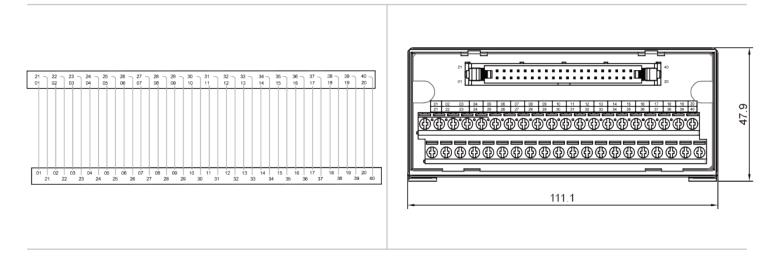

#### Specification

| Item                        |                     |
|-----------------------------|---------------------|
| Numbers of connection       | 40 Pole             |
| Terminal block type         | Screw connection    |
| Rated voltage               | DC 24V              |
| Rated current               | 1A                  |
| Wire size                   | 28-16 AWG           |
| Suitable wiring             | NPN / PNP           |
| Connector type              | IDC                 |
| Indicator light             | No                  |
| Size(L x W x H) (mm)        | 111.1 x 47.9 x 42.0 |
| Accessories                 | WHH40/XX            |
| Compatible controller model | Universal type      |

#### Drawings