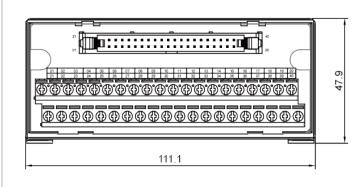

#### Specification

| Item                        |                     |
|-----------------------------|---------------------|
| Numbers of connection       | 40 Pole             |
| Terminal block type         | Screw connection    |
| Rated voltage               | DC 24V              |
| Rated current               | 1A                  |
| Wire size                   | 28-16 AWG           |
| Suitable wiring             | NPN / PNP           |
| Connector type              | IDC                 |
| Indicator light             | No                  |
| Size(L x W x H) (mm)        | 111.1 x 47.9 x 42.0 |
| Accessories                 | WHH40/XX            |
| Compatible controller model | Universal type      |

#### Drawings