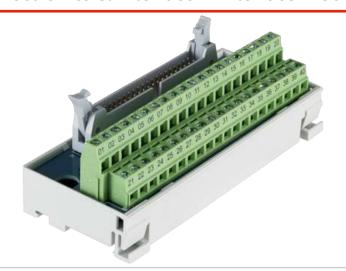

#### Specification

| Item                        |                     |
|-----------------------------|---------------------|
| Numbers of connection       | 40 Pole             |
| Terminal block type         | Screw connection    |
| Rated voltage               | DC 24V              |
| Rated current               | 1A                  |
| Wire size                   | 28-16 AWG           |
| Suitable wiring             | NPN / PNP           |
| Connector type              | IDC                 |
| Indicator light             | No                  |
| Size(L x W x H) (mm)        | 111.1 x 47.9 x 42.0 |
| Accessories                 | WHH40/XX            |
| Compatible controller model | Universal type      |