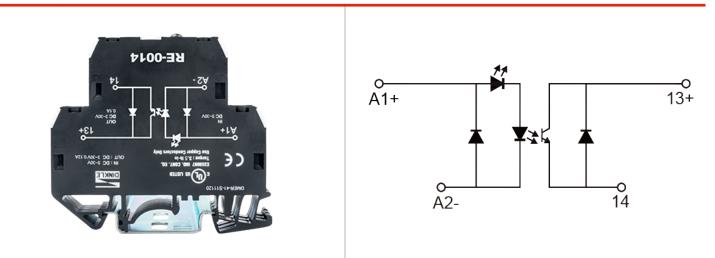

## RE-0014

Electronics & Interface > Industrial Relay

The web catalog is for reference only. Dinkle remains the right of product modification and engineering change of the design. The final product is made according to engineering drawing.

## Technical Data

| Input (Control side) Data                |                                          |
|------------------------------------------|------------------------------------------|
| Rated input voltage                      | 5~30 VDC                                 |
| Rated input current                      | 6 mA                                     |
| Status indicator                         | (Red) LED                                |
| Max. Switching frequency                 | 10 kHz                                   |
| Input polarity                           | Monopolar                                |
| Gate voltage ON / OFF                    | 3.2 VDC / 3.2 VDC<br>(LED off at 2.5VDC) |
| Output (Load side) Data                  |                                          |
| Rated Switching voltage                  | 3~30 VDC                                 |
| Continuous current                       | 100 mA                                   |
| Voltage drop at Max                      | < 1 V                                    |
| Leakage current                          | ÷ 0 uA                                   |
| General Data                             |                                          |
| Connection type                          | NPN<br>Sink                              |
| Connection method                        | Screw connection                         |
| Solid Wire (AWG) / (mm <sup>2</sup> )    | 24~12 / 0.25~4                           |
| Stranded Wire (AWG) / (mm <sup>2</sup> ) | 24~12 / 0.25~4                           |