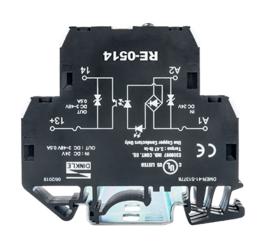

## RE-0514

## Technical Data

| nput (Control side) Data  |                        |
|---------------------------|------------------------|
| Rated input voltage       | 24 VDC                 |
| Rated input current       | 12~14 mA               |
| Status indicator          | (Red) LED              |
| Max. Switching frequency  | 1 kHz                  |
| nput polarity             | Bipolar                |
| Gate voltage ON / OFF     | 21.5 VDC / 19.5 VDC    |
| Output (Load side) Data   |                        |
| Rated Switching voltage   | 3~48 VDC               |
| Continuous current        | 500 mA                 |
| /oltage drop at Max       | <b>≒</b> 1 V           |
| Leakage current           | ≒ 0 uA                 |
| General Data              |                        |
| Connection type           | NPN/PNP<br>Sink/Source |
| Connection method         | Screw connection       |
| Solid Wire (AWG) / (mm²)  | 24~12 / 0.25~4         |
| Stranded Wire (AWG)/(mm²) | 24~12 / 0.25~4         |
| Operation temperature     | -25°C~ 60°C            |

| Storage temperature       | -40°C~ 70°C       |
|---------------------------|-------------------|
| Impulse withstand voltage | 2.5 KV            |
| Wire strip length (mm)    | 7~8               |
| Insulating material       | PA                |
| Torque (N-m / Ib-in)      | 0.4 / 3.47        |
| TxW (mm)                  | 6.2 x 67.9 x 62.3 |
| Package                   | 10pcs             |