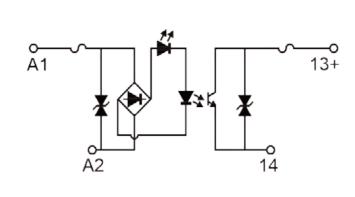

## Technical Data

| nput (Control side) Data  |                        |
|---------------------------|------------------------|
| Rated input voltage       | 24 VDC                 |
| Rated input current       | 12~14 mA               |
| Status indicator          | (Red) LED              |
| Max. Switching frequency  | 1 kHz                  |
| nput polarity             | Bipolar                |
| Gate voltage ON / OFF     | 21.5 VDC / 19.5 VDC    |
| Output (Load side) Data   |                        |
| Rated Switching voltage   | 3~48 VDC               |
| Continuous current        | 500 mA                 |
| /oltage drop at Max       | <b>≒</b> 1 V           |
| Leakage current           | ≒ 0 uA                 |
| General Data              |                        |
| Connection type           | NPN/PNP<br>Sink/Source |
| Connection method         | Screw connection       |
| Solid Wire (AWG) / (mm²)  | 24~12 / 0.25~4         |
| Stranded Wire (AWG)/(mm²) | 24~12 / 0.25~4         |
| Operation temperature     | -25°C~ 60°C            |