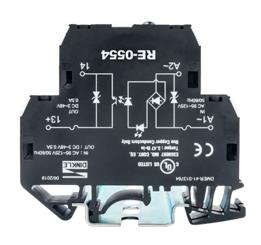

## RE-0554

## Technical Data

| Input (Control side) Data |                        |
|---------------------------|------------------------|
| Rated input voltage       | 95~125 VAC             |
| Rated input current       | 0.6~1.3 mA             |
| Status indicator          | (Red) LED              |
| Max. Switching frequency  | 10 Hz                  |
| Input polarity            | Bipolar                |
| Gate voltage ON / OFF     | 50 VAC / 50 VAC        |
| Output (Load side) Data   |                        |
| Rated Switching voltage   | 3~48 VDC               |
| Continuous current        | 500 mA                 |
| Voltage drop at Max       | ≑ 1.5 V                |
| Leakage current           | <b>≑</b> 0 A           |
| General Data              |                        |
| Connection type           | NPN/PNP<br>Sink/Source |
| Connection method         | Screw connection       |
| Solid Wire (AWG) / (mm²)  | 24~12 / 0.25~4         |
| Stranded Wire (AWG)/(mm²) | 24~12 / 0.25~4         |
| Operation temperature     | -25°C~ 60°C            |

| Storage temperature       | -40°C~ 70°C       |
|---------------------------|-------------------|
| Impulse withstand voltage | 2.5 KV            |
| Wire strip length (mm)    | 7~8               |
| Insulating material       | PA                |
| Torque (N-m / lb-in)      | 0.4 / 3.47        |
| TxWxH (mm)                | 6.2 x 67.9 x 62.3 |
| Package                   | 10pcs             |