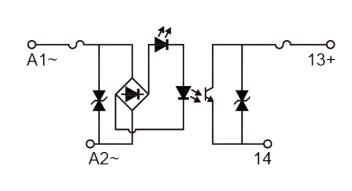

## Technical Data

| Input (Control side) Data |                        |
|---------------------------|------------------------|
| Rated input voltage       | 95~125 VAC             |
| Rated input current       | 0.6~1.3 mA             |
| Status indicator          | (Red) LED              |
| Max. Switching frequency  | 10 Hz                  |
| Input polarity            | Bipolar                |
| Gate voltage ON / OFF     | 50 VAC / 50 VAC        |
| Output (Load side) Data   |                        |
| Rated Switching voltage   | 3~48 VDC               |
| Continuous current        | 500 mA                 |
| Voltage drop at Max       | ≑ 1.5 V                |
| Leakage current           | <b>≑</b> 0 A           |
| General Data              |                        |
| Connection type           | NPN/PNP<br>Sink/Source |
| Connection method         | Screw connection       |
| Solid Wire (AWG) / (mm²)  | 24~12 / 0.25~4         |
| Stranded Wire (AWG)/(mm²) | 24~12 / 0.25~4         |
| Operation temperature     | -25°C~ 60°C            |