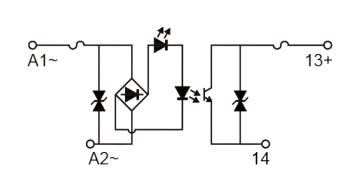

## Technical Data

| nput (Control side) Data  |                        |
|---------------------------|------------------------|
| Rated input voltage       | 200~240 VAC            |
| Rated input current       | 0.6~1.1 mA             |
| Status indicator          | (Red) LED              |
| Max. Switching frequency  | 10 Hz                  |
| Input polarity            | Bipolar                |
| Gate voltage ON / OFF     | 130 VAC / 130 VAC      |
| Output (Load side) Data   |                        |
| Rated Switching voltage   | 3~48 VDC               |
| Continuous current        | 500 mA                 |
| Voltage drop at Max       | ≒ 1.5 V                |
| Leakage current           | <b>÷</b> 0 A           |
| General Data              |                        |
| Connection type           | NPN/PNP<br>Sink/Source |
| Connection method         | Screw connection       |
| Solid Wire (AWG) / (mm²)  | 24~12 / 0.25~4         |
| Stranded Wire (AWG)/(mm²) | 24~12 / 0.25~4         |
| Operation temperature     | -25°C~ 60°C            |